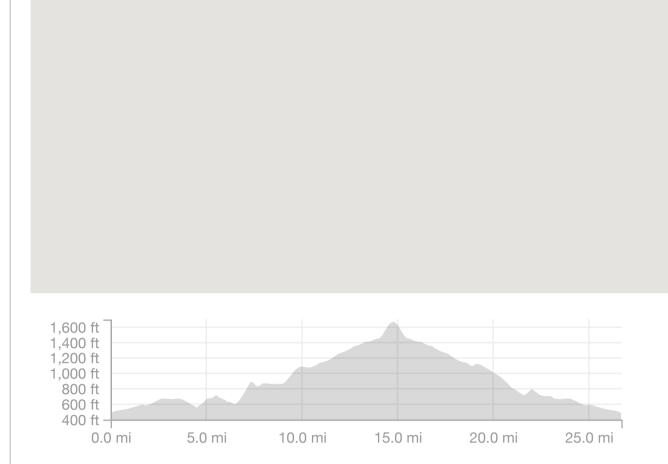

26.7 mi Distance **1,659**ft Elevation Gain

Est. Moving Time: 1:48:10

Route recommendations may be incomplete and/or inaccurate and may contain sections of private land and/or sections of terrain that could be challenging or hazardous. Always use your best judgement about the safety of road and trail conditions and follow traffic and property laws. Est. Moving Time based on your avg speed of 14.8 mi/h over last 4 weeks